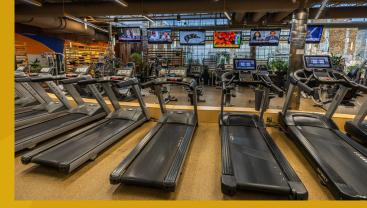

#### WELCOME

**MOVE** is the fitness center at **AL!VE**, an experience-based, destination health park.

**MOVE** is uniquely designed to eliminate the barriers to physical activity and fitness. Join people of all shapes, sizes and ages taking charge of their health and getting results. Step inside and find a bright and lively environment full of energy and excitement, including:

- **BLAST**, an open space ideal for any dynamic exercise.
- **BREATHE**, a more intimate exercise space secluded in a park-like setting.
- BUILD, a more traditional area for free-weights, functional training and a selectorized strength-training equipment.
- ENERGIZE, a state-of-the-art studio fully equipped for an exceptional group exercise experience.
- PULSE, a well-equipped and technically advanced cardiovascular exercise area.
- SPARK, a large workout space designed for high-intensity exercise, power movements and CrossFit.
- INDULGE, men's and women's locker rooms featuring dry saunas where members are pampered with spa-like amenities.